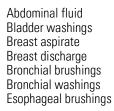

### Non GYN Cytology 33716-2

Fine-needle aspiration Misc. fluid Pericardial fluid Pleural fluid Sputum Synovial fluid Urine